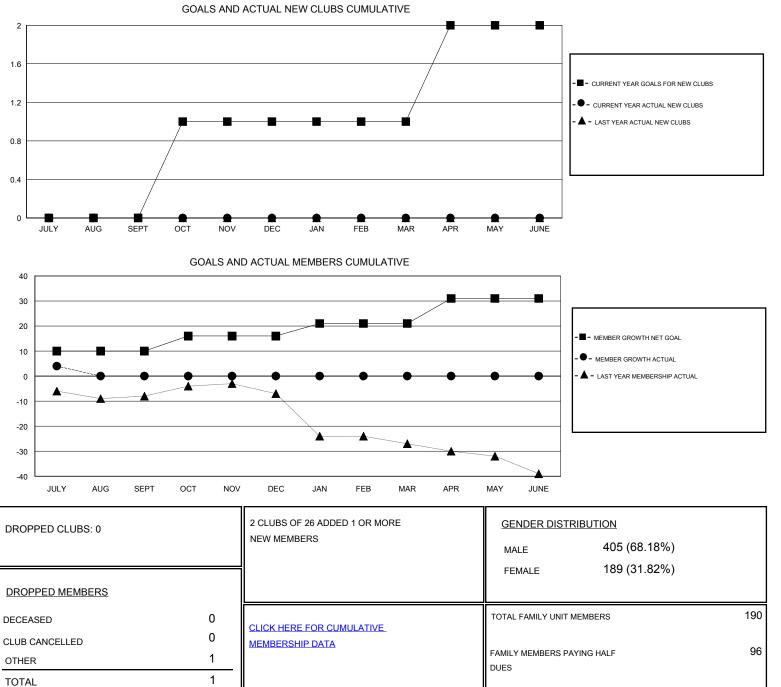

## District 28 T

Results as of: 7/31/2019

| LOCATION UTAH         |             |                                                                                              |                                                                                                                                                                           |                                                                                                                                 | GMT CA                                                                                                                                                                                                                                                                                                       |                                                                                                                                                                                                                                                                                             |  |
|-----------------------|-------------|----------------------------------------------------------------------------------------------|---------------------------------------------------------------------------------------------------------------------------------------------------------------------------|---------------------------------------------------------------------------------------------------------------------------------|--------------------------------------------------------------------------------------------------------------------------------------------------------------------------------------------------------------------------------------------------------------------------------------------------------------|---------------------------------------------------------------------------------------------------------------------------------------------------------------------------------------------------------------------------------------------------------------------------------------------|--|
| Clubs                 |             |                                                                                              |                                                                                                                                                                           | Members                                                                                                                         |                                                                                                                                                                                                                                                                                                              |                                                                                                                                                                                                                                                                                             |  |
| RESULTS FOR 2019-2020 |             |                                                                                              | RESULTS FOR 2019-2020                                                                                                                                                     |                                                                                                                                 |                                                                                                                                                                                                                                                                                                              |                                                                                                                                                                                                                                                                                             |  |
| NEW CLUB GOAL         | NEW CLUBS   | DROPPED CLUBS                                                                                | QUARTER                                                                                                                                                                   | MEMBER GROWTH NET<br>GOAL                                                                                                       | MEMBER GROWTH<br>ACTUAL                                                                                                                                                                                                                                                                                      | DROPPED<br>MEMBERS ACTUAL<br>(including transfers)                                                                                                                                                                                                                                          |  |
| 0                     | 0           | 0                                                                                            | JULY/AUG/SEPT                                                                                                                                                             | 10                                                                                                                              | 6                                                                                                                                                                                                                                                                                                            | 1                                                                                                                                                                                                                                                                                           |  |
| 1                     | 0           | 0                                                                                            | OCT/NOV/DEC                                                                                                                                                               | 6                                                                                                                               | 0                                                                                                                                                                                                                                                                                                            | 0                                                                                                                                                                                                                                                                                           |  |
| 0                     | 0           | 0                                                                                            | JAN/FEB/MAR                                                                                                                                                               | 5                                                                                                                               | 0                                                                                                                                                                                                                                                                                                            | 0                                                                                                                                                                                                                                                                                           |  |
| 1                     | 0           | 0                                                                                            | APR/MAY/JUNE                                                                                                                                                              | 10                                                                                                                              | 0                                                                                                                                                                                                                                                                                                            | 0                                                                                                                                                                                                                                                                                           |  |
|                       | RESULTS FOR | Clubs<br>RESULTS FOR 2019-2020<br>NEW CLUB GOAL NEW CLUBS<br>0 0<br>1 0<br>0 0<br>1 0<br>0 0 | Clubs       RESULTS FOR 2019-2020       NEW CLUB GOAL     NEW CLUBS     DROPPED CLUBS       0     0     0     0       1     0     0     0       0     0     0     0     0 | Clubs   RESULTS FOR 2019-2020   NEW CLUB GOAL NEW CLUBS   0 0   1 0   0 0   1 0   0 0   1 0   0 0   1 0   0 0   1 0   0 0   1 0 | Clubs     Me       RESULTS FOR 2019-2020     RESULTS FOR 2019-2020     RESULTS I       NEW CLUB GOAL     NEW CLUBS     DROPPED CLUBS     QUARTER     MEMBER GROWTH NET GOAL       0     0     0     JULY/AUG/SEPT     10       1     0     0     OCT/NOV/DEC     6       0     0     0     JAN/FEB/MAR     5 | Clubs Members   RESULTS FOR 2019-2020 RESULTS FOR 2019-2020   NEW CLUB GOAL NEW CLUBS DROPPED CLUBS   0 0 0   1 0 0   0 0 0   1 0 0   0 0 0   1 0 0   1 0 0   1 0 0   1 0 0   1 0 0   1 0 0   1 0 0   1 0 0   1 0 0   1 0 0   1 0 0   1 0 0   1 0 0   1 0 0   1 0 0   1 0 0   1 0 0   1 0 0 |  |